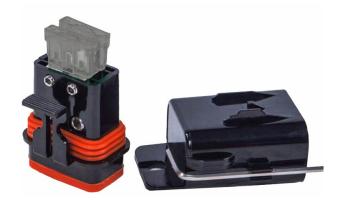

## 83-244 Mini ANL fuse-holder

Ideal engine compartment fuse-holder For 20mm2 cable

- Fits both Mini ANL and ATC fuses
- Accepts 20mm² wires
- Allen key is included
- High quality brass connector
- Screw or wire tie mounting
- Fuses sold separately

## 83-248 Dual ATC fuse-holder

This Dual ATC fuse-holder is perfect for engine compartment use.

- Dual ATC fuse holder
- Accepts 8-10mm<sup>2</sup> wires
- Allen key is included
- High quality brass connector
- Screw or wire tie mounting
- Includes 2 x 25 AMP fuses