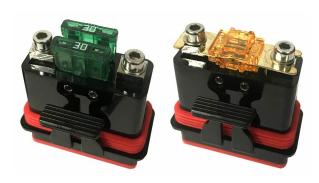

## 83-244 Mini ANL fuse-holder

Ideal engine compartment fuse-holder For 20mm2 cable

- Fits both Mini ANL and ATC fuses
- Accepts 20mm² wires
- Allen key is included
- High quality brass connector
- Screw or wire tie mounting
- Fuses sold separately

## 83-248 Dual ATC fuse-holder

This Dual ATC fuse-holder is perfect for engine compartment use.

- Dual ATC fuse holder
- Accepts 8-10mm<sup>2</sup> wires
- Allen key is included
- High quality brass connector
- Screw or wire tie mounting
- Includes 2 x 25 AMP fuses